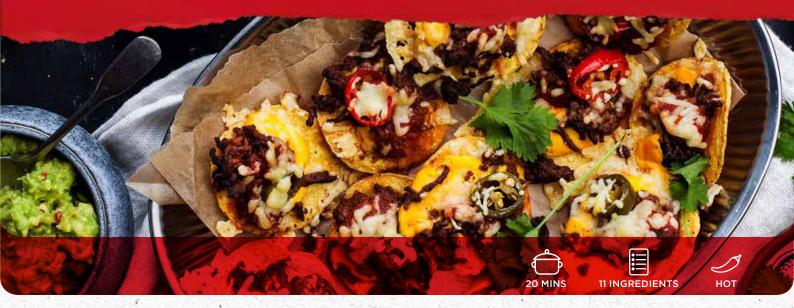

# **BEEFY TACOS**

#### FILLING:

400g minced meat

1 tsp cooking oil

1 sachet Santa Maria Taco Mix Original

100ml of water

1 pack Santa Maria Nacho Chips

100g Santa Maria Red Jalapeño Hot

1 tub Santa Maria Dip Nacho Cheese Style

## METHOD:

- Brown the minced meat in oil, add the Santa Maria Taco Spice Mix Original and water. Simmer for 5-10 minutes.
- 2. Divide the nacho chips and spread over the minced meat.
- 3. Also add Santa Maria Red Jalapeños and Santa Maria Dip Nacho Cheese style dipping sauce. Finish with grated cheese.
- 4. Place in an oven at 225 °C for about 5-7 minutes.
- 5. Serve with **Santa Maria Taco Sauce**, sour cream and avocado!